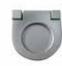

## **Quality Guaranteed**



# 

Available Sizes: 2M, 2.5M Colour: Black

Each pack contains two soft close mechanisms.

#### **For Wooden Doors**

#### **Weight Capacity:**

(with soft close mechanism) **80kgs per door** 

#### **Weight Capacity:**

(without soft close mechanism)

120kgs per door

Door Thickness: 40 - 60mm

# **Ideal For**Internal Use



Flush Pull 160 x 40mm



### Roller Track System

## **Quality Guaranteed**



# Quiet, Smooth & Durable Wheel

Sliding Door 120 kgs

Bi-Fold Door 40 kgs





# **Ideal For**

Internal Sliding Door & Bi-Fold Door

#### **Track Selection**



**Ceiling Mounted** 



**Wall Mounted** 

One Roller Carriage For All

**Finger Pull - Flush Mounted**