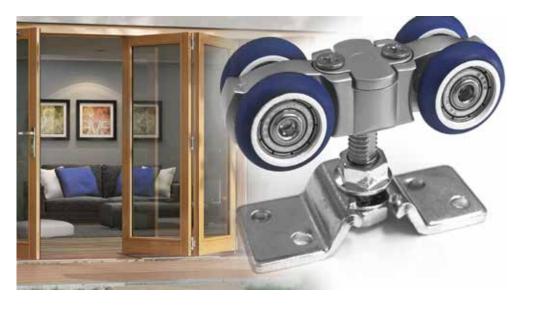

### Roller Track System

# Quiet, Smooth & Durable Wheel

Sliding Door 120 kgs

Bi-Fold Door 40 kgs

# **Ideal For**

Internal Sliding Door & Bi-Fold Door

#### **Track Selection**

**Ceiling Mounted** 

**Wall Mounted** 

One Roller Carriage For All

**Finger Pull - Flush Mounted** 