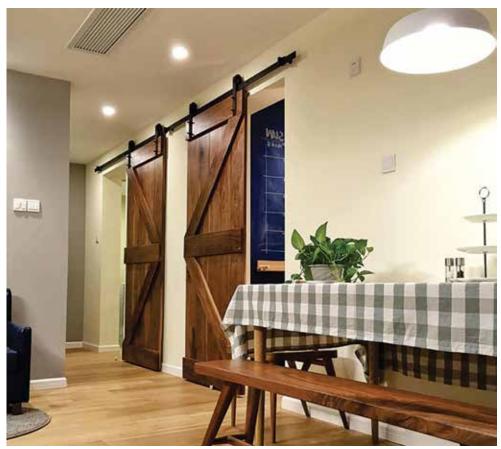

#### **For Wooden Doors**

#### **Weight Capacity:**

(with soft close mechanism) **80kgs per door** 

#### **Weight Capacity:**

(without soft close mechanism)

120kgs per door

Door Thickness: 40 - 60mm