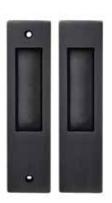

# **Ideal For**Internal Use

Flush Pull 160 x 40mm

#### **Track Selection**

**Ceiling Mounted** 

**Wall Mounted** 

One Roller Carriage For All

**Finger Pull - Flush Mounted** 