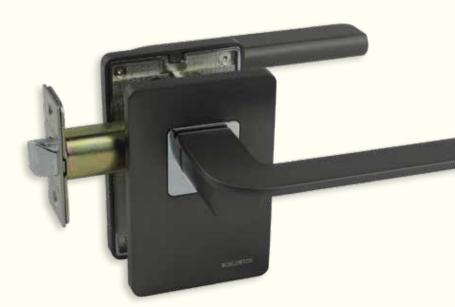

## **ergoloc** offers the elegant design with the prominent feature which is the harmony that you will feel comfortable when holding it. It is an excellent choice for top home decoration of modern style.

## **Complete the Look**

Match your internal door handles with an entrance lock for a consistent look throughout the house.

**PRIVACY** Model: Elgin

Finishes: Satin Nickel Satin Black PASSAGE Model: Elgin

Finishes: Satin Nickel Satin Black

Please visit our website: www.worldwidehardware.com.au