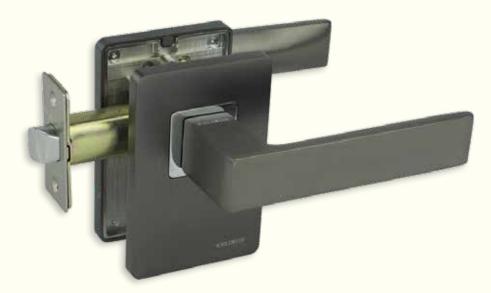

## **ergoloc** offers the elegant design with the prominent feature which is the harmony that you will feel comfortable when holding it. It is an excellent choice for top home decoration of modern style.