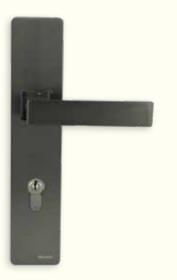

## **Complete the Look**

Match your internal door handles with an entrance lock for a consistent look throughout the house.

**PRIVACY** Model: Avoca

Finishes: Satin Nickel Satin Black PASSAGE Model: Avoca

## **Complete the Look**

Match your internal door handles with an entrance lock for a consistent look throughout the house.

**PRIVACY** Model: Elgin

Finishes: Satin Nickel Satin Black PASSAGE Model: Elgin