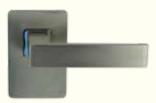

## **Complete the Look**

Match your internal door handles with an entrance lock for a consistent look throughout the house.

**PRIVACY** Model: Avoca

Finishes: Satin Nickel Satin Black PASSAGE Model: Avoca

Finishes: Satin Nickel Satin Black

Please visit our website: www.worldwidehardware.com.au