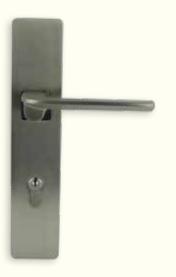

## **Complete the Look**

Match your internal door handles with an entrance lock for a consistent look throughout the house.

**PRIVACY** Model: Elgin

Finishes: Satin Nickel Satin Black PASSAGE Model: Elgin

Finishes: Satin Nickel Satin Black

Please visit our website: www.worldwidehardware.com.au